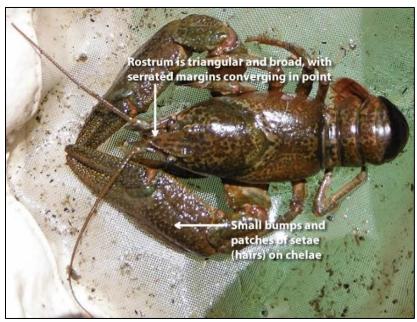

### **Crayfish Species**

• Northern Crayfish (Orconecte Virilis)

• Rusty Crayfish (Orconecte rusticus)

• Signal Crayfish (Pacifastacus leniusculus)

• Red Swam Crayfish (Proambarus clarkia)

• Pilos Crayfish (Pacifastacus gambelii)

• Snake River Pilose (Pacifastacus Connectens)

- o Unknown please provide a photo
- Other Species: please provide the species common and scientific

Uploading a photo? (Required if you are not sure of species)