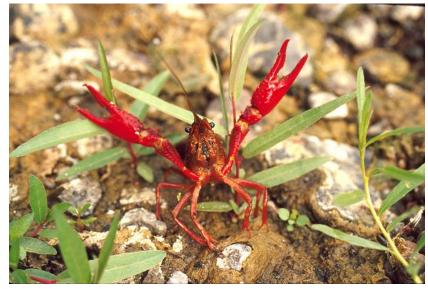

### **Crayfish Species**

• Northern Crayfish (Orconecte Virilis)

• Rusty Crayfish (Orconecte rusticus)

• Signal Crayfish (Pacifastacus leniusculus)

• Red Swam Crayfish (Proambarus clarkia)

• Pilos Crayfish (Pacifastacus gambelii)

• Snake River Pilose (Pacifastacus Connectens)

- o Unknown please provide a photo
- Other Species: please provide the species common and scientific

Uploading a photo? (Required if you are not sure of species)