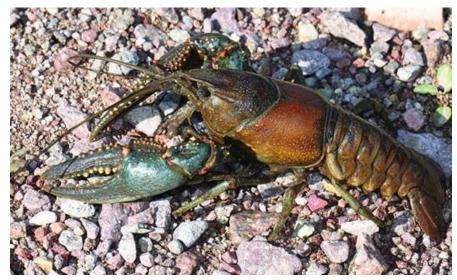

### **Crayfish Species**

• Northern Crayfish (Orconecte Virilis)

• Rusty Crayfish (Orconecte rusticus)

• Signal Crayfish (Pacifastacus leniusculus)

• Red Swam Crayfish (Proambarus clarkia)

• Pilos Crayfish (Pacifastacus gambelii)

• Snake River Pilose (Pacifastacus Connectens)

- o Unknown please provide a photo
- Other Species: please provide the species common and scientific

Uploading a photo? (Required if you are not sure of species)