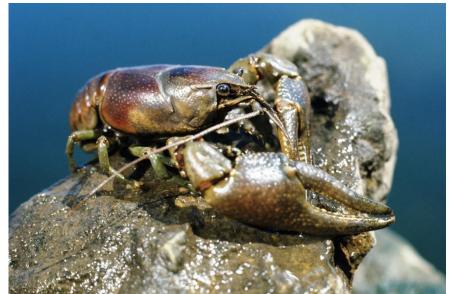

### **Crayfish Species**

• Northern Crayfish (Orconecte Virilis)

• Rusty Crayfish (Orconecte rusticus)

• Signal Crayfish (Pacifastacus leniusculus)

• Red Swam Crayfish (Proambarus clarkia)

• Pilos Crayfish (Pacifastacus gambelii)

• Snake River Pilose (Pacifastacus Connectens)

- o Unknown please provide a photo
- Other Species: please provide the species common and scientific

Uploading a photo? (Required if you are not sure of species)