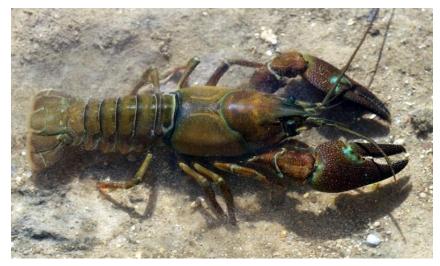

### **Crayfish Species**

• Northern Crayfish (Orconecte Virilis)

• Rusty Crayfish (Orconecte rusticus)

• Signal Crayfish (Pacifastacus leniusculus)

• Red Swam Crayfish (Proambarus clarkia)

• Pilos Crayfish (Pacifastacus gambelii)

• Snake River Pilose (Pacifastacus Connectens)

- o Unknown please provide a photo
- Other Species: please provide the species common and scientific

Uploading a photo? (Required if you are not sure of species)