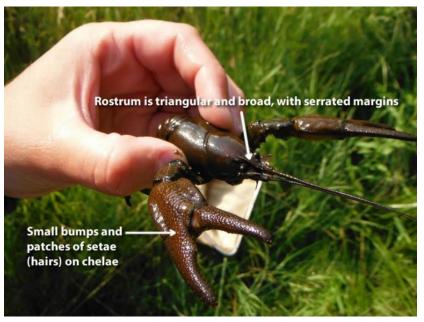

### **Crayfish Species**

• Northern Crayfish (Orconecte Virilis)

• Rusty Crayfish (Orconecte rusticus)

• Signal Crayfish (Pacifastacus leniusculus)

• Red Swam Crayfish (Proambarus clarkia)

• Pilos Crayfish (Pacifastacus gambelii)

• Snake River Pilose (Pacifastacus Connectens)

- o Unknown please provide a photo
- Other Species: please provide the species common and scientific

Uploading a photo? (Required if you are not sure of species)